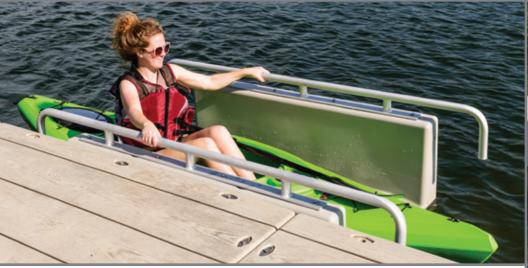

## YAKPORT®

Personal Paddle Sport Launch - Kayaks, Canoes & Paddleboards

- YAKport personal launch provides a safe & stable cradle for boarding
- Accommodates most kayak & paddleboard sizes
- Attaches to any dock structure floating or fixed docks
- Available in 5 different colors Tan, Light Grey, Dark Grey, Blue & Black
- Optional entry handles
- Optional overhead handle
- UV Protected
- Environmentally Friendly
- Salt Water Safe
- Made in the USA

YAKport is a personal paddle sport launch which works great for not only kayaks but also canoes and paddleboards. It provides a safe and stable cradle for boarding and unloading. Simply place your favorite paddle sport vessel on YAKport and enjoy a sure footed and stable entry right above water level.