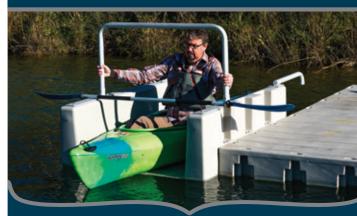

## YAKPORT®

Personal Paddle Sport Launch - Kayaks, Canoes & Paddleboards

- YAKport personal launch provides a safe & stable cradle for boarding
- Accommodates most kayak & paddleboard sizes
- Attaches to any dock structure floating or fixed docks
- Available in 5 different colors Tan, Light Grey, Dark Grey, Blue & Black
- Optional entry handles
- Optional overhead handle
- UV Protected
- Environmentally Friendly
- Salt Water Safe
- Made in the USA

YAKport is a personal paddle sport launch which works great for not only kayaks but also canoes and paddleboards. It provides a safe and stable cradle for boarding and unloading. Simply place your favorite paddle sport vessel on YAKport and enjoy a sure footed and stable entry right above water level.