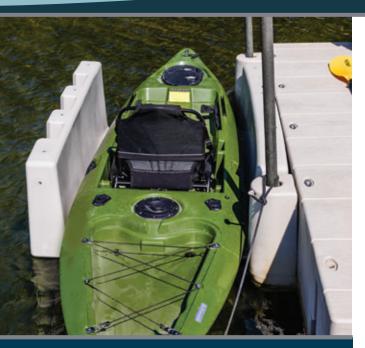

## YAKPORT®

Personal Paddle Sport Launch - Kayaks, Canoes & Paddleboards

- YAKport personal launch provides a safe & stable cradle for boarding
- Accommodates most kayak & paddleboard sizes
- Attaches to any dock structure floating or fixed docks
- Available in 5 different colors Tan, Light Grey, Dark Grey, Blue & Black
- Optional entry handles
- Optional overhead handle
- UV Protected
- Environmentally Friendly
- Salt Water Safe
- Made in the USA

YAKport is a personal paddle sport launch which works great for not only kayaks but also canoes and paddleboards. It provides a safe and stable cradle for boarding and unloading. Simply place your favorite paddle sport vessel on YAKport and enjoy a sure footed and stable entry right above water level.