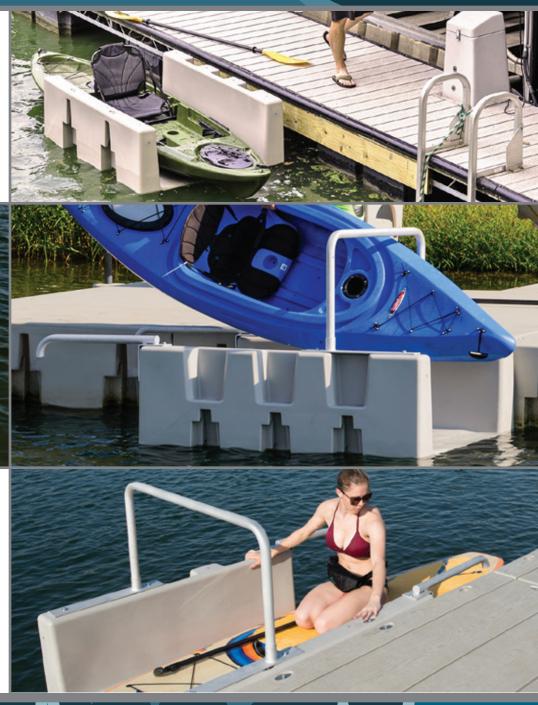

## YAKPORT®

Personal Paddle Sport Launch - Kayaks, Canoes & Paddleboards

- YAKport personal launch provides a safe & stable cradle for boarding
- Accommodates most kayak & paddleboard sizes
- Attaches to any dock structure floating or fixed docks
- Available in 5 different colors Tan, Light Grey, Dark Grey, Blue & Black
- Optional entry handles
- Optional overhead handle
- UV Protected
- Environmentally Friendly
- Salt Water Safe
- Made in the USA

YAKport is a personal paddle sport launch which works great for not only kayaks but also canoes and paddleboards. It provides a safe and stable cradle for boarding and unloading. Simply place your favorite paddle sport vessel on YAKport and enjoy a sure footed and stable entry right above water level.